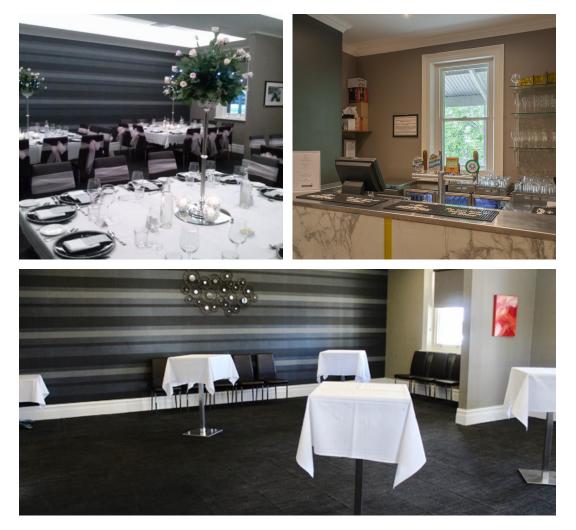

### **UPSTAIRS FUNCTION ROOM**

Our private function room is located on the first floor and includes a large balcony overlooking the Port River, private bar, big screen TV & DVD player, both I-pod and laptop compatible.

The room also has a ceiling mounted projector and large screen. It is ideal for all larger private functions, from birthdays and weddings to business meetings and conferences.

Both large and small groups will enjoy the amenities and atmosphere of this popular space.

Capacity Seated: 50 persons Cocktail/Standing: 120 persons Theatre Style: 60 persons

Room Hire: \$350\*