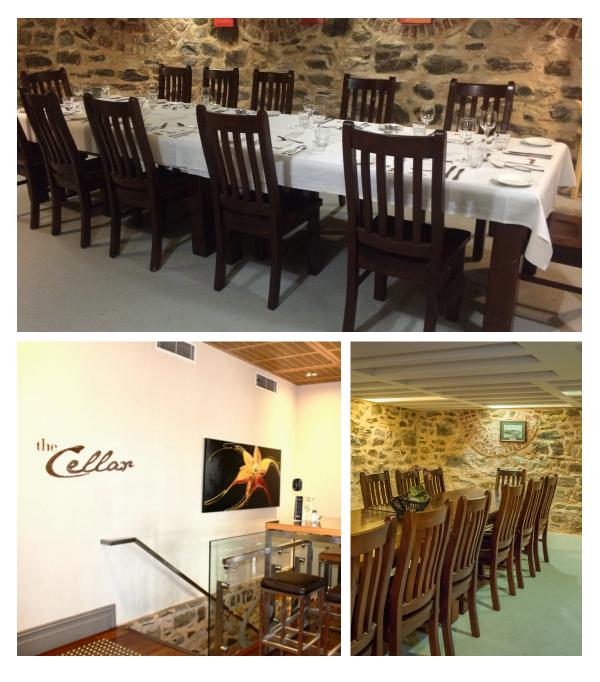

#### THE CELLAR

The cellar is a unique space for an intimate gathering. It has a large table for a small number of guests to enjoy a quiet dinner or small cocktail function.

Capacity Seated: 14 persons Cocktail/Standing: 20-25 persons

Room Hire: \$125\*