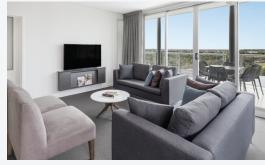

Oaks Adelaide Embassy Suites offers one, two and three bedroom fully self-contained apartments. Guests will enjoy the hotel's facilities which include an indoor heated lap pool, sauna and gymnasium.

## **Room Features**

6.4km

10km

1.3km

68km

- Spacious 1, 2 and 3 bedroom apartments
- Kitchen and laundry facilities
- Balconies with views across Adelaide CBD

Experiences

| ROOM              | Classroom | Theatre | Boardroom | Cocktail |
|-------------------|-----------|---------|-----------|----------|
| Conference Room 1 | 8         | 20      | 12        | 20       |
| Conference Room 2 | -         | -       | 10        | -        |