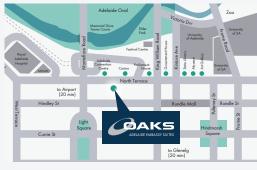

## **Proximity Information**

| Darwin International Airport | 12.4km |
|------------------------------|--------|
| Convention Centre            | 85m    |
| Sky City Casino              | 290m   |
| Rundle Mall                  | 750m   |
| Royal Adelaide Hospital      | 900m   |
| (rah) & sahmri               |        |

- Adelaide Airport
- Glenelg Beach
- Adelaide Oval
- Wine regions

Oaks Adelaide Embassy Suites is located opposite the Adelaide Convention Centre in Adelaide's vibrant West End.

The hotel has two conference rooms that can cater for an intimate meeting, private event or seminar.