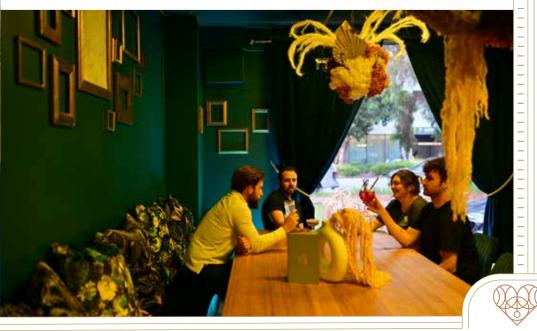

# PRIVATE DINING ROOM

Want to have some private space to celebrate with you and your friends, or hold a meeting or class?

#### **PRIVATE DINING** 36 SQUARE METER SPACE

This space is ideal for smaller parties of 10 to 15 for a sit down function, with additional bonquette seating for up to 20 guests. It's perfect for intimate occasions, especially with the private bar service.

# **GRAZING TABLE** LARGE 12 SEAT TABLE

Having a larger event in the main bar or the event space, add the private dining space to use as your very own grazing table .

Minimum spend: \$500 extra