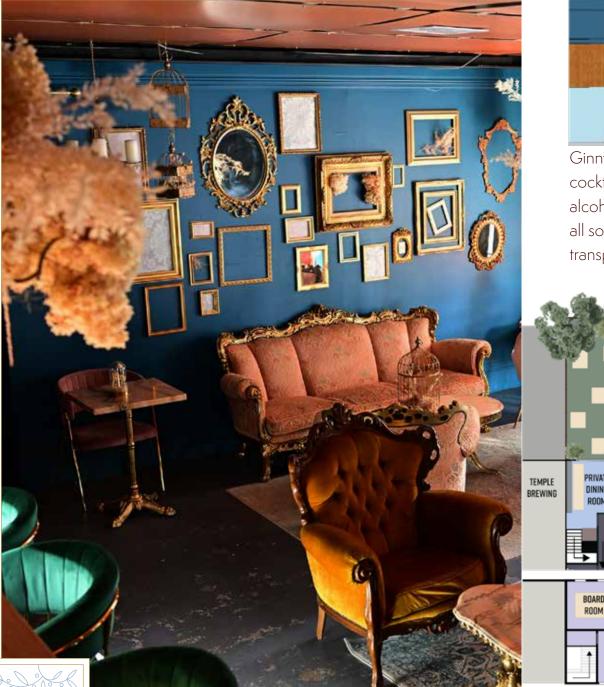

# THE VENUE

Ginny's Lounge (a) Brunswick Aces Distillery is an opulent cocktail lounge space that specializes in both alcoholic and nonalcoholic spirits and drinks to ensure everyone feels welcome in all social situations. From the moment you step inside you'll feel transported to a time of luxe and baroque extravagance.

# GINNY'S LOUNGE

Industrial baroque styling with a distillery for a backdrop. A unique setting for you to make your event memorable.