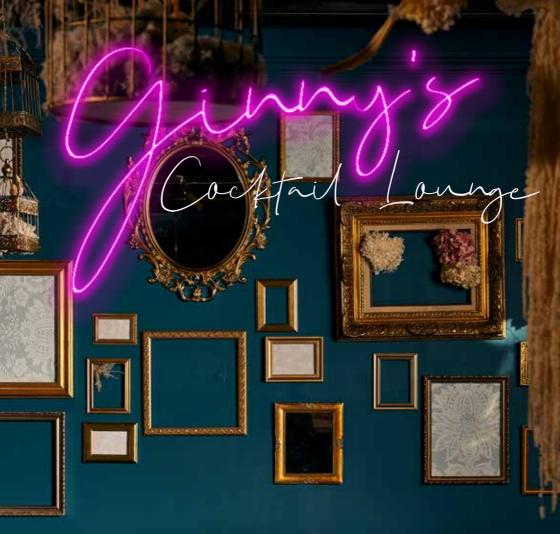

# THE VENUE

Ginny's Lounge (a) Brunswick Aces Distillery is an opulent cocktail lounge space that specializes in both alcoholic and nonalcoholic spirits and drinks to ensure everyone feels welcome in all social situations. From the moment you step inside you'll feel transported to a time of luxe and baroque extravagance.

# GINNY'S LOUNGE

Industrial baroque styling with a distillery for a backdrop. A unique setting for you to make your event memorable.