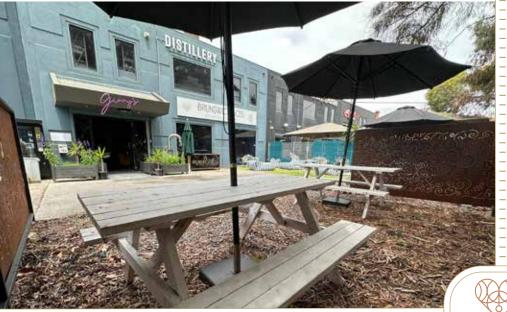

# GIN GARDEN

What's better than having a ice cold Gin & Tonic in the sun on a hot summers day? Take advantage of our outdoor seating area and relax in style.

#### **OUTDOOR AREA** 150 SQUARE METERS

Takeover our flexible outdoor gin garden space for your next event. We have a generous outdoor area with bench seating, parasols, bean bags and an external bar to serve your guests directly. We can comfortably accommodate up to 40 people with seating, or up to 70 standing in our fenced off garden area.