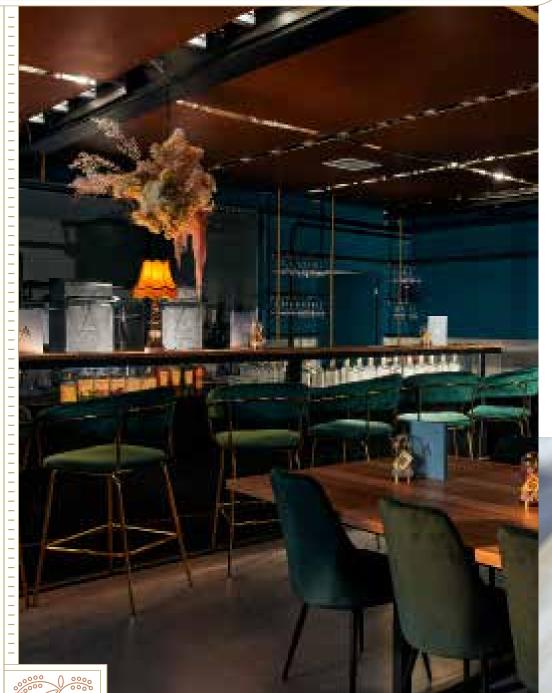

# GINNY'S LOUNGE

Industrial baroque styling with a distillery for a backdrop. A unique setting for you to make your event memorable.

#### **ENTIRE VENUE** MAIN BAR, PDR, GIN GARDEN & EVENT SPACE

Want the place to yourselves? You can rent out the entire venue for that perfect event or celebration. Ideal for larger birthday parties, engagements, product launches, workshops, away days or any functions worth celebrating! Our beaufiul furniture is flexible enough to accomodate a dance floor, presentations and interview panels, you can even play different music in the various spaces.