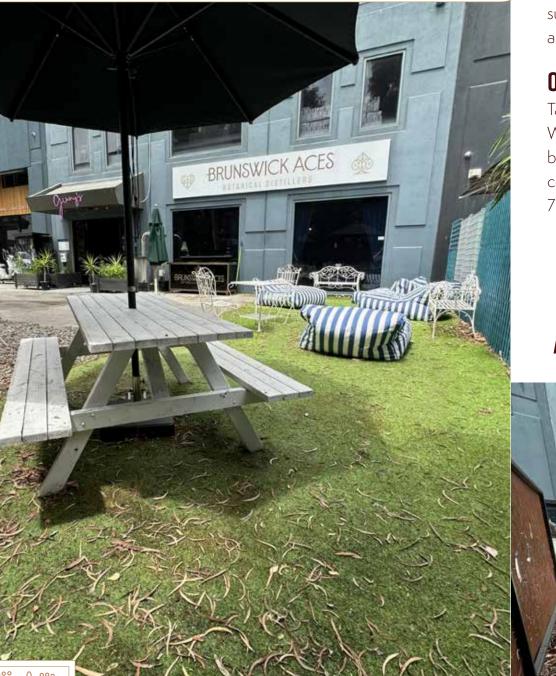

# GIN GARDEN

What's better than having a ice cold Gin & Tonic in the sun on a hot summers day? Take advantage of our outdoor seating area and relax in style.

#### **OUTDOOR AREA** 150 SQUARE METERS

Takeover our flexible outdoor gin garden space for your next event. We have a generous outdoor area with bench seating, parasols, bean bags and an external bar to serve your guests directly. We can comfortably accommodate up to 40 people with seating, or up to 70 standing in our fenced off garden area.