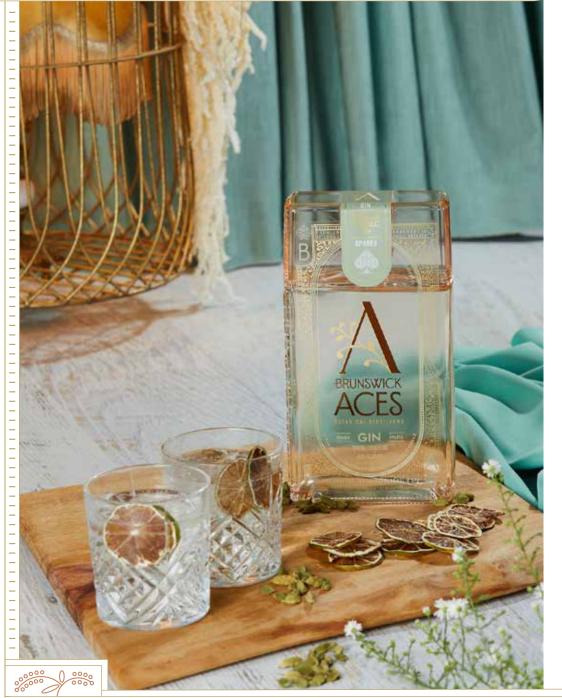

# GIN GARDEN

What's better than having a ice cold Gin & Tonic in the sun on a hot summers day? Take advantage of our outdoor seating area and relax in style.

#### **OUTDOOR AREA** 150 SQUARE METERS

Takeover our flexible outdoor gin garden space for your next event. We have a generous outdoor area with bench seating, parasols, bean bags and an external bar to serve your guests directly. We can comfortably accommodate up to 40 people with seating, or up to 70 standing in our fenced off garden area.