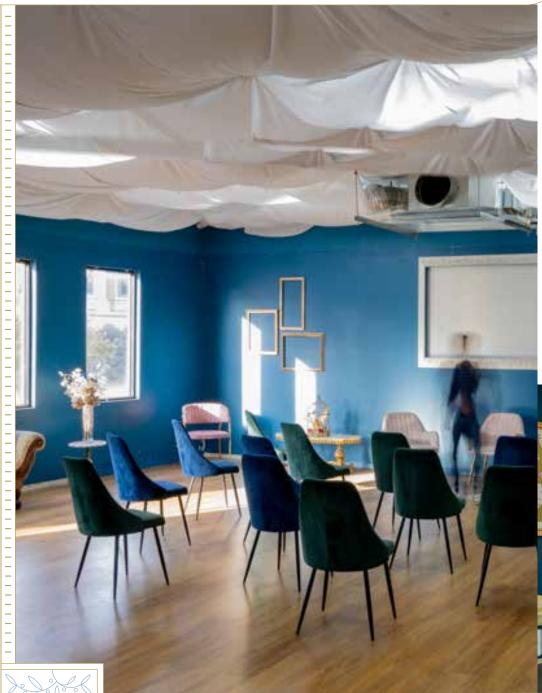

# DIAMONDS ROOM

Need a space to conduct a workshop, hold a sit down event, host a presentation or just get out of the city for a day?

#### **EVENT SPACE** 80 SQUARE METER OPEN SPACE

Our event space is your blank canvas, completely flexible, featuring copious natural light, softly lit from above, a large open wood floor with a hint of our infamous baroque styling. Overhead projectors, white boards, tables and chairs are all available to suit your needs.

# **CAPACITY:** 60 SEATED, 100 STANDING **AMENITIES:** OVERHEAD PROJECTOR, 12 PERSON BOARDROOM