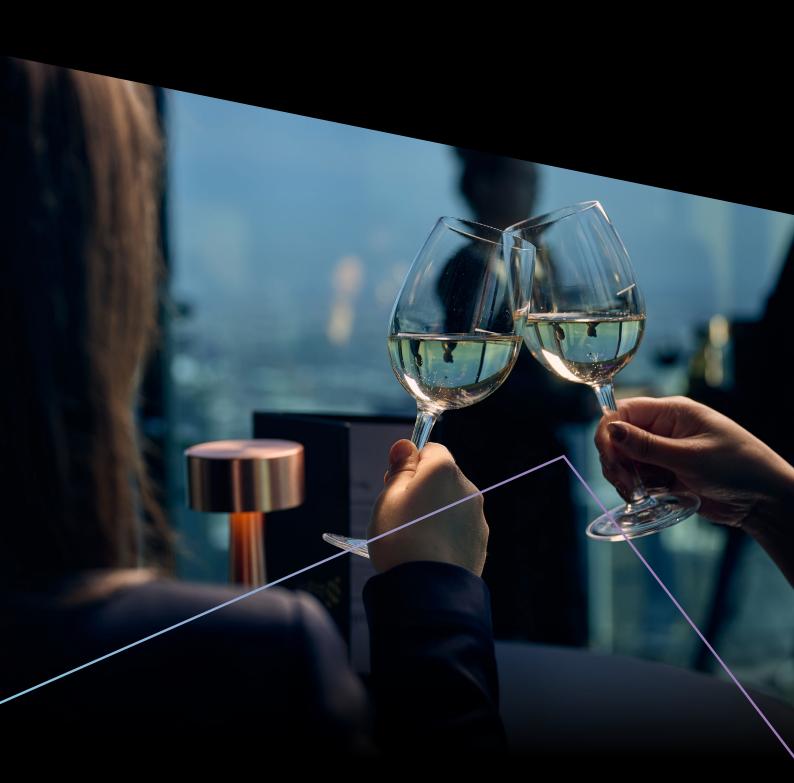

# EVENTS AT MELBOURNE SYDECK

A unique event space situated 300m above Melbourne. Melbourne Skydeck offers a unique and elevated event space. Situated on the 88th floor of the iconic Eureka Tower, it provides breathtaking 360-degree views of the city skyline, and surrounding landscapes. Whether you're celebrating a corporate event, social celebration, special event, or simply looking for a team unique get-together, our venue is the perfect setting for creating lasting memories. Day or night, the Melbourne Skydeck promises an extraordinary experience with the city as your backdrop.