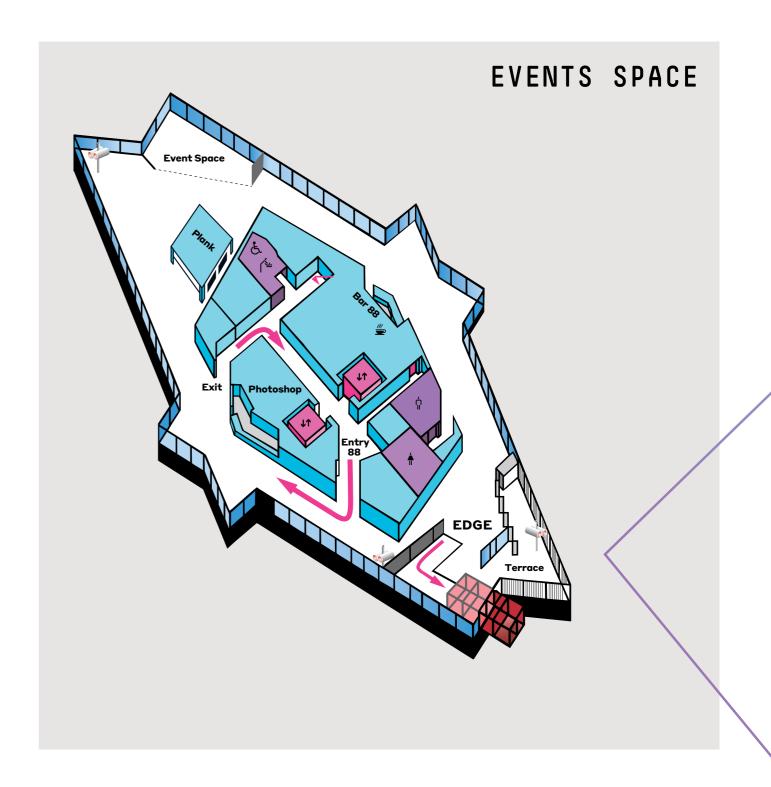

# EVENTS AT MELBOURNE SYDECK

A unique event space situated 300m above Melbourne. Melbourne Skydeck offers a unique and elevated event space. Situated on the 88th floor of the iconic Eureka Tower, it provides breathtaking 360-degree views of the city skyline, and surrounding landscapes. Whether you're celebrating a corporate event, social celebration, special event, or simply looking for a team unique get-together, our venue is the perfect setting for creating lasting memories. Day or night, the Melbourne Skydeck promises an extraordinary experience with the city as your backdrop.

#### COCKTAIL PACKAGES

Guests will have exclusive access to our private area during the event, with the option to stay within the space or explore the observation deck, all while enjoying the stunning scenery.

# ALCOHOLIC BEVERAGE PACKAGE - FROM \$45PP\*

This package includes access to the observation deck, an exclusive event space, and a dedicated host. A beverage package with beer, wine, and soft drinks, all served directly from the event space.

# BAR TAB PACKAGE - FROM \$22PP\*

This package includes access to the observation deck, exclusive event space and a bar tab including beer, wine, and soft drinks.

Upon request, you can also add a selection of spirits, cocktails, and champagne. Drinks are served from Bar 88, conveniently located near the event space.

# NON-ALCOHOLIC BEVERAGE PACKAGE - FROM \$35PP\*

This package includes access to the observation deck, an exclusive event space, and a dedicated event host. Non-alcoholic beverages, including soft drinks, juice, tea, and coffee, will be served from Bar 88, conveniently located near the event space.

#### EDGE EXPERIENCE

A world-first, Edge suspends daring guests in a transparent glass cube that projects out from the Skydeck, leaving you suspended nearly 300 metres above the streets of Southbank. Capture this moment with an Edge photo, a fantastic memento of a memorable evening at the highest viewing platform in the southern hemisphere.